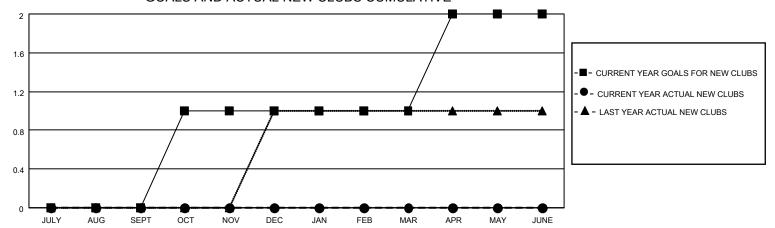

### GOALS AND ACTUAL NEW CLUBS CUMULATIVE

## District 12 L

| Clubs RESULTS FOR 2022-2023 |   |   |   | Members RESULTS FOR 2022-2023 |   |    |    |
|-----------------------------|---|---|---|-------------------------------|---|----|----|
|                             |   |   |   |                               |   |    |    |
| JULY/AUG/SEPT               | 0 | 0 | 0 | JULY/AUG/SEPT                 | 0 | 9  | 26 |
| OCT/NOV/DEC                 | 1 | 0 | 2 | OCT/NOV/DEC                   | 3 | 28 | 30 |
| JAN/FEB/MAR                 | 0 | 0 | 0 | JAN/FEB/MAR                   | 4 | 0  | 0  |
| APR/MAY/JUNE                | 1 | 0 | 0 | APR/MAY/JUNE                  | 5 | 0  | 0  |