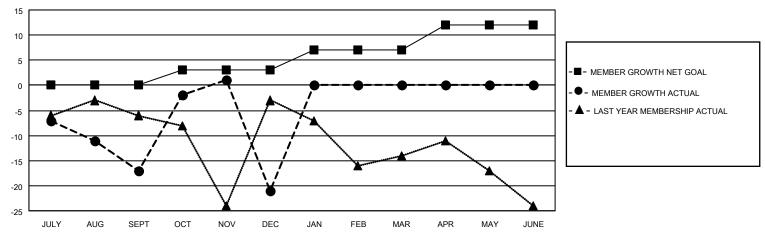

#### GOALS AND ACTUAL MEMBERS CUMULATIVE

| DROPPED CLUBS: 2 |    | 12 CLUBS OF 36 ADDED 1 OR<br>MORE NEW MEMBERS | GENDER DISTRIBUTION       |              |  |
|------------------|----|-----------------------------------------------|---------------------------|--------------|--|
|                  |    | NORE NEW WEINDERS                             | MALE                      | 428 (65.24%) |  |
|                  |    |                                               | FEMALE                    | 228 (34.76%) |  |
| DROPPED MEMBERS  |    |                                               | NON BINARY                | 0 (0.00%)    |  |
|                  | •  |                                               | PREFER NOT TO ANSWER      | 0 (0.00%)    |  |
| DECEASED         | 6  |                                               |                           |              |  |
| CLUB CANCELLED   | 9  | CLICK HERE FOR CUMULATIVE                     | TOTAL FAMILY UNIT MEMBERS | 83           |  |
| OTHER            | 41 | MEMBERSHIP DATA                               |                           |              |  |
| TOTAL            | 56 |                                               | FAMILY MEMBERS PAYING HAI | LF DUES 42   |  |
|                  |    |                                               |                           |              |  |

## District 12 L

| Clubs RESULTS FOR 2022-2023 |   |   |   | Members RESULTS FOR 2022-2023 |   |    |    |
|-----------------------------|---|---|---|-------------------------------|---|----|----|
|                             |   |   |   |                               |   |    |    |
| JULY/AUG/SEPT               | 0 | 0 | 0 | JULY/AUG/SEPT                 | 0 | 9  | 26 |
| OCT/NOV/DEC                 | 1 | 0 | 2 | OCT/NOV/DEC                   | 3 | 28 | 30 |
| JAN/FEB/MAR                 | 0 | 0 | 0 | JAN/FEB/MAR                   | 4 | 0  | 0  |
| APR/MAY/JUNE                | 1 | 0 | 0 | APR/MAY/JUNE                  | 5 | 0  | 0  |